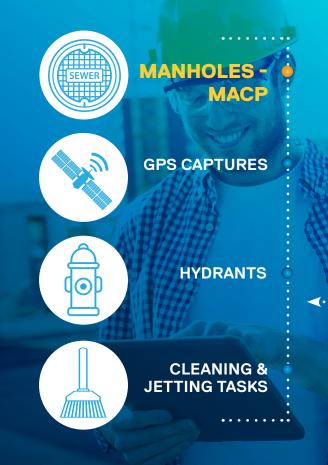

## Your device, inspect anything! •••• GraniteNet WebInspect

m

6

- GraniteNet WebInspect is a browser-based app for collecting inspection information about municipal assets such as Manholes and Hydrants, and performing Cleaning, Jetting, and GPS capture tasks.
- Run the new GraniteNet WebInspect browser-based app without installing any additional software!
- Streamline your operations with simple-to-use, map-driven tasks that can be completed using virtually any device with a web browser.
- Create more accurate and efficient business operations using WebInspect.
- Example: The cleaning crew completes their task successfully. Using a phone, the line is marked as "completed". The Supervisor in the office can view the updated real-time status in the map and schedule any additional tasks, like CCTV, against the cleaned line.
- Contact CUES today for a demo and see other types of assessment tasks available!