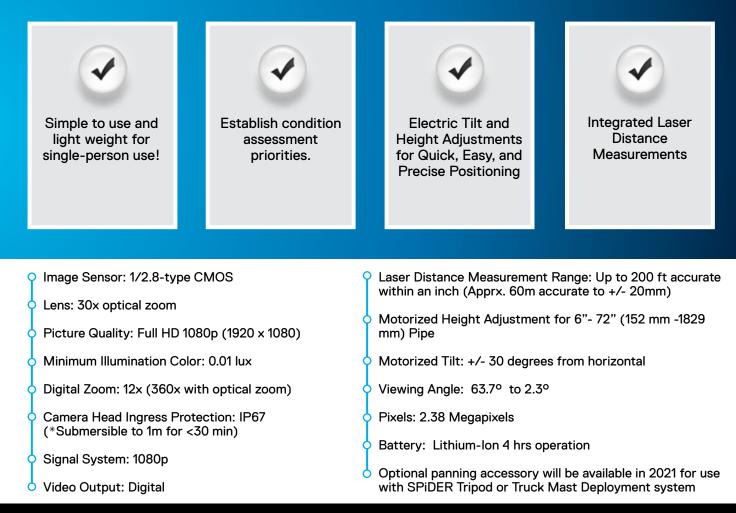

## THE QZ3 ADVANCED IS A LIGHTWEIGHT, PORTABLE, VIDEO INSPECTION SYSTEM THAT CAN BE OPERATED BY ONE PERSON!

QZ3 Advanced is a lightweight, portable, wireless, and waterproof video inspection system that can be operated by one person! Accomplish safe-viewing in industrial or environmental areas with no man entry. Perform swift inspections and surveys of pipelines, wet wells, manholes, sewer treatment plants, steam generators, tanks, vessels, and other areas that are difficult to reach. QZ3 Advanced features motorized height and tilt adjustments to allow for smooth and precise positioning of the camera head to locate lateral services or to identify a blockage at a manhole, access port, or other entry point without entering the line or structure.

QZ3 Advanced is mounted on a lightweight carbon fiber adjustable telescopic pole that can extend up to 24' (7m) (optional 34' (10m) pole is available). The QZ3 Advanced on-board laser distance finder allow measurements to within an inch of accuracy (appx. 25mm). Get full HD views of cracks, breaks, pipe separations, scale, and various defect conditions from hundreds of feet away!