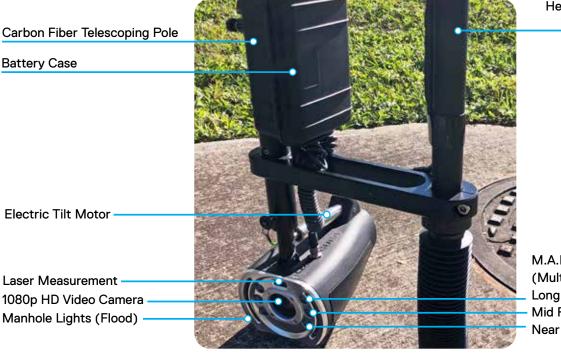

QZ3 Advanced is mounted on a lightweight carbon fiber adjustable telescopic pole that can extend up to 24' (7m) (optional 34' (10m) pole is available). The QZ3 Advanced on-board laser distance finder allow measurements to within an inch of accuracy (appx. 25mm). Get full HD views of cracks, breaks, pipe separations, scale, and various defect conditions from hundreds of feet away!

ablet can be charged using spare battery in the field with optional DeWalt® USB adapter

Advanced

Height Adjustment Motor and Shock Absorber

M.A.P. Lighting (Multiple Aspheric Projection) Long Range LED's (2) Mid Range LED's (2) Near Range LED's (2)